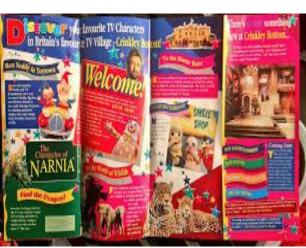

When you have come up with your theme or idea for your theme park or tourist attraction, you may want to: 

- Make a model of it
- Draw a plan or map of it
- Produce a leaflet for it
- Create a radio or TV advert for it
- Do something else!

## Here are some ideas:

🥄 Be creative, take care and keep smiling!