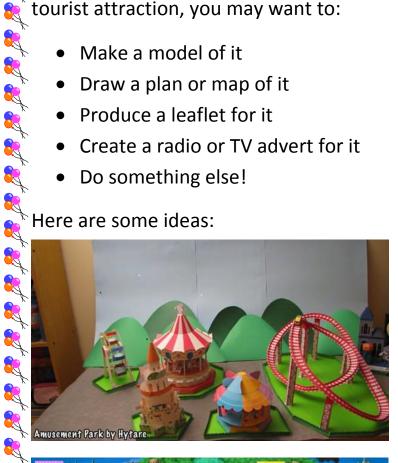

When you have come up with your theme or idea for your theme park or tourist attraction, you may want to: 

- Make a model of it
- Draw a plan or map of it
- Produce a leaflet for it
- Create a radio or TV advert for it
- Do something else!

## Here are some ideas:

🥄 Be creative, take care and keep smiling!